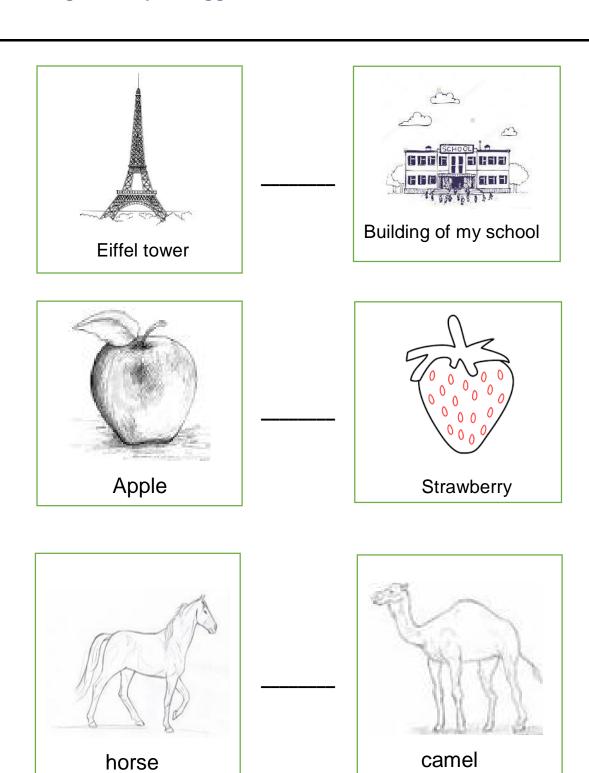

## Unit 4 Longer, Sharper, Bigger

| Schoo                | l's Name:                                                   |                            | Date:/_/_             |  |
|----------------------|-------------------------------------------------------------|----------------------------|-----------------------|--|
|                      | nt's Name:                                                  |                            |                       |  |
| Teacher's signature: |                                                             |                            |                       |  |
| Que.1 [ <i>A</i>     | \] Fill in the blanks wit                                   | th appropriate word f      | rom the brackets.     |  |
|                      | કૌંસમાંથી યોગ્ય શબ્દ પ                                      | .સંદ કરી ખાલી જગ્યા પૂર    | ી. [05]               |  |
| 1)                   | Venus is than M                                             | Mercury. [bigger, smaller, | longer]               |  |
| 2)                   | Sohansen was a                                              | [king, prince, mag         | ician]                |  |
| 3)                   | ) brought the princess back from the jungle. [Sharper eyes, |                            |                       |  |
|                      | Bigger belly, Longer legs                                   | ]                          |                       |  |
| 4)                   | Longer legs ran as                                          | as the wind. [fast, fa     | ster, fastest]        |  |
| 5)                   | is smaller than                                             | n crow. [eagle, sparrow, p | parrot]               |  |
| Que.1 [B             | B] Compare the image                                        | s and write correct o      | otion from smaller,   |  |
|                      | taller, shorter, bigg                                       | jer:                       |                       |  |
|                      | છબીઓની સરખામણી !                                            | કરો અને નાના, ઊંચા , ટૂં   | કા , મોટા માંથી યોગ્ય |  |
|                      | વિકલ્પ લખો:                                                 |                            | [04]                  |  |